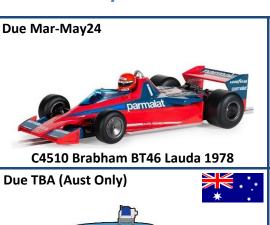

# Scalextric 2024 Range Phase 1: 22 Cars & 3 Sets (Page 3 of 3)

**NEW FOR 2024** 

Produced by the A.S.R.C.C. for the enjoyment of Club Members!

Due Mar-May24

**Due TBA (Aust Only)** 

**Due TBA (Aust Only)** 